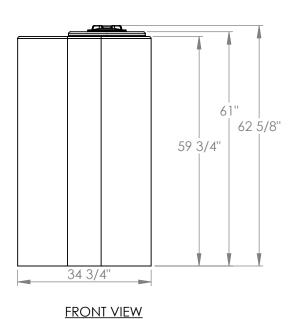

## Copyright © 2008 Quality Molded Plastics LTD.

Ø 26"

**SIDE VIEW** 

|                                           |                             | copyrigin e 2 | 2000 Quality Molaca Hashes I                                                                                                                                                                                                                                                                                                                                                                                                                                                                                                                                                                                                                                                                                                                                                                                                                                                                                                                                                                                                                                                                                                                                                                                                                                                                                                                                                                                                                                                                                                                                                                                                                                                                                                                                                                                                                                                                                                                                                                                                                                                                                                  | LID.         |              |                           |   |  |
|-------------------------------------------|-----------------------------|---------------|-------------------------------------------------------------------------------------------------------------------------------------------------------------------------------------------------------------------------------------------------------------------------------------------------------------------------------------------------------------------------------------------------------------------------------------------------------------------------------------------------------------------------------------------------------------------------------------------------------------------------------------------------------------------------------------------------------------------------------------------------------------------------------------------------------------------------------------------------------------------------------------------------------------------------------------------------------------------------------------------------------------------------------------------------------------------------------------------------------------------------------------------------------------------------------------------------------------------------------------------------------------------------------------------------------------------------------------------------------------------------------------------------------------------------------------------------------------------------------------------------------------------------------------------------------------------------------------------------------------------------------------------------------------------------------------------------------------------------------------------------------------------------------------------------------------------------------------------------------------------------------------------------------------------------------------------------------------------------------------------------------------------------------------------------------------------------------------------------------------------------------|--------------|--------------|---------------------------|---|--|
| CLIENT NAME:                              | CLIENT NAME:                |               | DATE:                                                                                                                                                                                                                                                                                                                                                                                                                                                                                                                                                                                                                                                                                                                                                                                                                                                                                                                                                                                                                                                                                                                                                                                                                                                                                                                                                                                                                                                                                                                                                                                                                                                                                                                                                                                                                                                                                                                                                                                                                                                                                                                         | DRAWN BY:    | DESCRIPTION: | DESCRIPTION:              |   |  |
|                                           |                             | LLDPE         | OCT 23, 2018                                                                                                                                                                                                                                                                                                                                                                                                                                                                                                                                                                                                                                                                                                                                                                                                                                                                                                                                                                                                                                                                                                                                                                                                                                                                                                                                                                                                                                                                                                                                                                                                                                                                                                                                                                                                                                                                                                                                                                                                                                                                                                                  | S.APPLETON   | TANK,19      | O US GAL, OVAL VERT, ASSY | 1 |  |
| APPROXIMATE WEIGHT (I                     | APPROXIMATE WEIGHT (lb): 49 |               | DO NOT SCALE DRAWING                                                                                                                                                                                                                                                                                                                                                                                                                                                                                                                                                                                                                                                                                                                                                                                                                                                                                                                                                                                                                                                                                                                                                                                                                                                                                                                                                                                                                                                                                                                                                                                                                                                                                                                                                                                                                                                                                                                                                                                                                                                                                                          |              |              |                           |   |  |
| UNLESS OTHERWISE SPECIFIED:               |                             |               |                                                                                                                                                                                                                                                                                                                                                                                                                                                                                                                                                                                                                                                                                                                                                                                                                                                                                                                                                                                                                                                                                                                                                                                                                                                                                                                                                                                                                                                                                                                                                                                                                                                                                                                                                                                                                                                                                                                                                                                                                                                                                                                               |              | SCALE: 1:25  | ·25 PART NO.              |   |  |
| TOLERANCES                                | DIMENSIONS                  | Dedicate      | ed Plastic Tan                                                                                                                                                                                                                                                                                                                                                                                                                                                                                                                                                                                                                                                                                                                                                                                                                                                                                                                                                                                                                                                                                                                                                                                                                                                                                                                                                                                                                                                                                                                                                                                                                                                                                                                                                                                                                                                                                                                                                                                                                                                                                                                | lastic Tanks |              | 60059-2                   |   |  |
| LENGTH DIMENSION: ± 1%<br>ANGULAR: ± 1.0° | ARE IN INCHES               |               | o di octobre i di |              | SHEET 1 OF 1 | 60057-2                   |   |  |