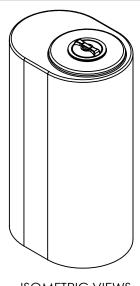

## NOTES (APPROX):

WALL THICKNESS: 0.2"

CAPACITY: 160 IMP. GAL 190 U.S. GAL 719 LITRE

**ISOMETRIC VIEWS** 