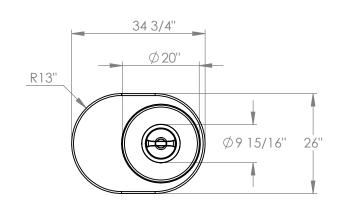

**TOP VIEW** 

## Copyright © 2008 Quality Molded Plastics LTD.

Ø 26"

**SIDE VIEW** 

|                                           |                             | copyrigin e 2 | 2000 Quality Molaca Hashes I                                                                                                                                                                                                                                                                                                                                                                                                                                                                                                                                                                                                                                                                                                                                                                                                                                                                                                                                                                                                                                                                                                                                                                                                                                                                                                                                                                                                                                                                                                                                                                                                                                                                                                                                                                                                                                                                                                                                                                                                                                                                                                  | LID.         |              |                           |   |  |
|-------------------------------------------|-----------------------------|---------------|-------------------------------------------------------------------------------------------------------------------------------------------------------------------------------------------------------------------------------------------------------------------------------------------------------------------------------------------------------------------------------------------------------------------------------------------------------------------------------------------------------------------------------------------------------------------------------------------------------------------------------------------------------------------------------------------------------------------------------------------------------------------------------------------------------------------------------------------------------------------------------------------------------------------------------------------------------------------------------------------------------------------------------------------------------------------------------------------------------------------------------------------------------------------------------------------------------------------------------------------------------------------------------------------------------------------------------------------------------------------------------------------------------------------------------------------------------------------------------------------------------------------------------------------------------------------------------------------------------------------------------------------------------------------------------------------------------------------------------------------------------------------------------------------------------------------------------------------------------------------------------------------------------------------------------------------------------------------------------------------------------------------------------------------------------------------------------------------------------------------------------|--------------|--------------|---------------------------|---|--|
| CLIENT NAME:                              | CLIENT NAME:                |               | DATE:                                                                                                                                                                                                                                                                                                                                                                                                                                                                                                                                                                                                                                                                                                                                                                                                                                                                                                                                                                                                                                                                                                                                                                                                                                                                                                                                                                                                                                                                                                                                                                                                                                                                                                                                                                                                                                                                                                                                                                                                                                                                                                                         | DRAWN BY:    | DESCRIPTION: | DESCRIPTION:              |   |  |
|                                           |                             | LLDPE         | OCT 23, 2018                                                                                                                                                                                                                                                                                                                                                                                                                                                                                                                                                                                                                                                                                                                                                                                                                                                                                                                                                                                                                                                                                                                                                                                                                                                                                                                                                                                                                                                                                                                                                                                                                                                                                                                                                                                                                                                                                                                                                                                                                                                                                                                  | S.APPLETON   | TANK,19      | O US GAL, OVAL VERT, ASSY | 1 |  |
| APPROXIMATE WEIGHT (I                     | APPROXIMATE WEIGHT (lb): 49 |               | DO NOT SCALE DRAWING                                                                                                                                                                                                                                                                                                                                                                                                                                                                                                                                                                                                                                                                                                                                                                                                                                                                                                                                                                                                                                                                                                                                                                                                                                                                                                                                                                                                                                                                                                                                                                                                                                                                                                                                                                                                                                                                                                                                                                                                                                                                                                          |              |              |                           |   |  |
| UNLESS OTHERWISE SPECIFIED:               |                             |               |                                                                                                                                                                                                                                                                                                                                                                                                                                                                                                                                                                                                                                                                                                                                                                                                                                                                                                                                                                                                                                                                                                                                                                                                                                                                                                                                                                                                                                                                                                                                                                                                                                                                                                                                                                                                                                                                                                                                                                                                                                                                                                                               |              | SCALE: 1:25  | ·25 PART NO.              |   |  |
| TOLERANCES                                | DIMENSIONS                  | Dedicate      | ed Plastic Tan                                                                                                                                                                                                                                                                                                                                                                                                                                                                                                                                                                                                                                                                                                                                                                                                                                                                                                                                                                                                                                                                                                                                                                                                                                                                                                                                                                                                                                                                                                                                                                                                                                                                                                                                                                                                                                                                                                                                                                                                                                                                                                                | lastic Tanks |              | 60059-2                   |   |  |
| LENGTH DIMENSION: ± 1%<br>ANGULAR: ± 1.0° | ARE IN INCHES               |               | o di octobre i di |              | SHEET 1 OF 1 | 60057-2                   |   |  |