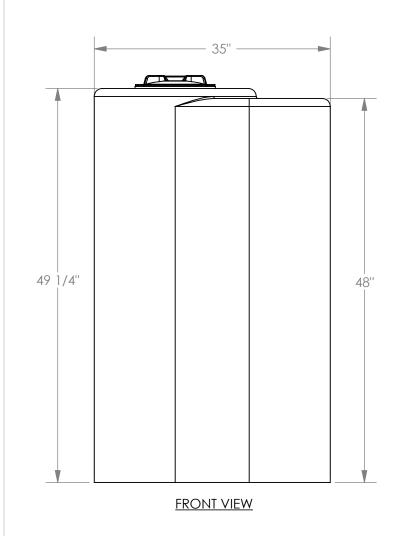

## NOTES (APPROX):

WALL THICKNESS: 3/16"

CAPACITY: 85 IMP. GAL 102 U.S. GAL 386 LITRE

Copyright © 2008 Quality Molded Plastics LTD.

**ISOMETRIC VIEW** 

| CLIENT N | CLIENT NAME:                |               | MATERIAL:<br>LLDPE   | DATE:<br>DEC/06/2019 | DRAWN BY:<br>S.APPLETON | DESCRIPTION: TANK, 102 US GAL OVAL VERT TANI |          | REV 1 |
|----------|-----------------------------|---------------|----------------------|----------------------|-------------------------|----------------------------------------------|----------|-------|
| APPROX   | APPROXIMATE WEIGHT (lb): 32 |               | DO NOT SCALE DRAWING |                      |                         |                                              |          |       |
|          | UNLESS OTHERWISE SPECIFIED: |               |                      |                      |                         |                                              | PART NO. |       |
|          | ERANCES<br>DIMENSION: ± 1%  | DIMENSIONS    | Dedicated            | Plastic Tanks        |                         | 00/122. 1102                                 | 60068-2  |       |
|          | LAR: ± 1.0°                 | ARE IN INCHES |                      |                      |                         | SHEET 1 OF 1                                 | 00000-2  |       |