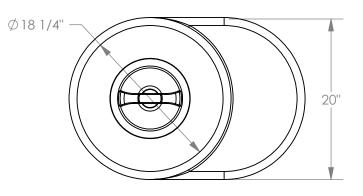

**TOP VIEW** 

## NOTES (APPROX):

WALL THICKNESS: 3/16"

CAPACITY: 85 IMP. GAL 102 U.S. GAL 386 LITRE

Copyright © 2008 Quality Molded Plastics LTD.

**ISOMETRIC VIEW** 

| CLIENT N | CLIENT NAME:                |               | MATERIAL:<br>LLDPE   | DATE:<br>DEC/06/2019 | DRAWN BY:<br>S.APPLETON | DESCRIPTION: TANK, 102 US GAL OVAL VERT TANI |          | REV 1 |
|----------|-----------------------------|---------------|----------------------|----------------------|-------------------------|----------------------------------------------|----------|-------|
| APPROX   | APPROXIMATE WEIGHT (lb): 32 |               | DO NOT SCALE DRAWING |                      |                         |                                              |          |       |
|          | UNLESS OTHERWISE SPECIFIED: |               |                      |                      |                         |                                              | PART NO. |       |
|          | ERANCES<br>DIMENSION: ± 1%  | DIMENSIONS    | Dedicated            | Plastic Tanks        |                         | 00/122. 1102                                 | 60068-2  |       |
|          | LAR: ± 1.0°                 | ARE IN INCHES |                      |                      |                         | SHEET 1 OF 1                                 | 00000-2  |       |