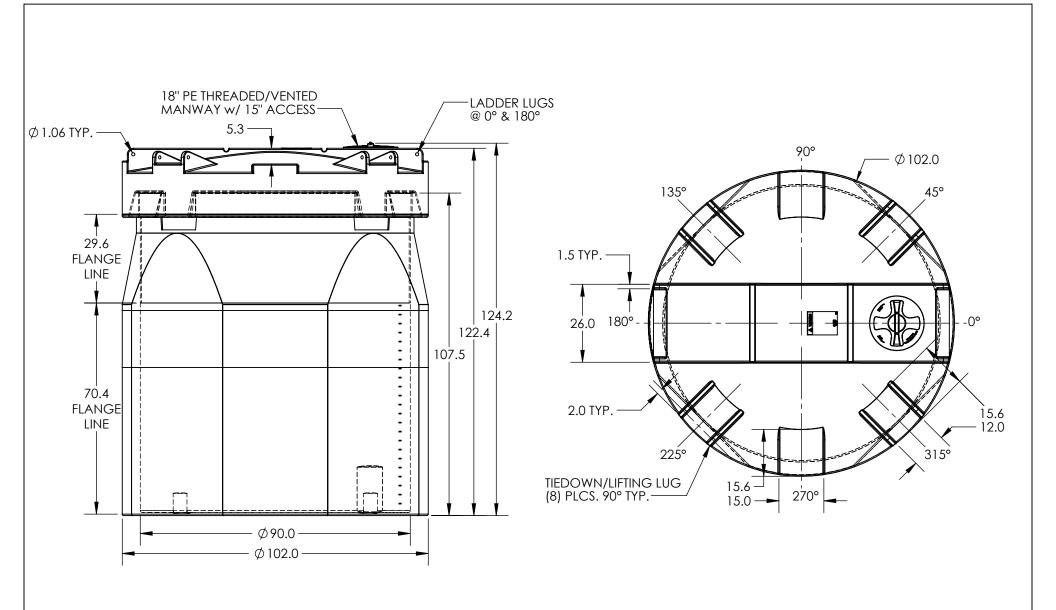

\*ALL EXTERNAL PIPING MUST BE INDEPENDENTLY SUPPORTED.
\*ONLY BASE FITTINGS TO BE LEFT INSTALLED AT TIME OF SHIPMENT PER SII PROCEDURE.
\*Consult Snyder's Guidelines for Use and Installation prior to delivery.
Available on-line at <a href="http://www.snyderindustriestanks.com/Technical">http://www.snyderindustriestanks.com/Technical</a>

ALL DIMENSIONS ARE IN INCHES, NOMINAL, & SUBJECT TO CHANGE WITHOUT NOTICE. ALL DIMENSIONS ON ROTATIONAL MOLDED PARTS ARE SUBJECT TO A  $\pm$  3% TOLERANCE.

| DO NOT SCALE                                                                                                                                                                                                                |          | DRAWN BY | CHI SHVDER                          | TITLE:          |                  | REVISION        |
|-----------------------------------------------------------------------------------------------------------------------------------------------------------------------------------------------------------------------------|----------|----------|-------------------------------------|-----------------|------------------|-----------------|
| STATUS:                                                                                                                                                                                                                     | Released | IGG      | INDUSTRIES, INC.                    | ASM TK 2500 CCS |                  | A               |
| © SNYDER INDUSTRIES INC., 2015                                                                                                                                                                                              |          |          |                                     |                 |                  | SHEET<br>1 OF 1 |
| ALL DIMENSIONS, DESIGNS, AND INFORMATION ON THIS PRINT MUST BE CONSIDERED PROPRIETARY TO SNYDER INDUSTRIES, INC. AND MAY NOT BE USED, COPIED, OR DISTRIBUTED WITHOUT WRITTEN PERMISSION OF AN OFFICE INFORMATION OF THE SIT |          |          | (402) 467-5221<br>www.snydernet.com | 5580100N &      | ENG. ID. A006234 |                 |