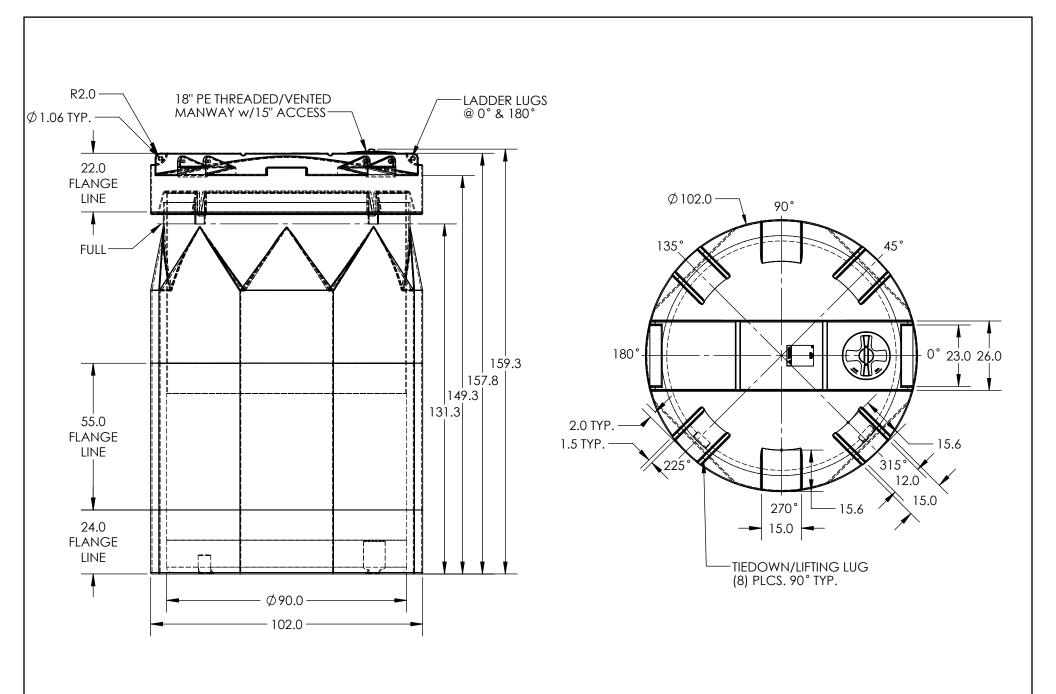

\*ALL EXTERNAL PIPING MUST BE INDEPENDENTLY SUPPORTED.
\*ONLY BASE FITTINGS TO BE LEFT INSTALLED AT TIME OF SHIPMENT PER SII PROCEDURE.
\*Consult Snyder's Guidelines for Use and Installation prior to delivery.
Available on-line at <a href="http://www.snyderindustriestanks.com/Technical">http://www.snyderindustriestanks.com/Technical</a>

ALL DIMENSIONS ARE IN INCHES, NOMINAL, & SUBJECT TO CHANGE WITHOUT NOTICE. ALL DIMENSIONS ON ROTATIONAL MOLDED PARTS ARE SUBJECT TO A  $\pm$  3% TOLERANCE.

| DO NOT SCALE DRA                                                                                                                                                                                                                 |          | DRAWN BY | RAWN BY DATE | OH CHVDER                           | TITLE:                                 |         | REVISION        |
|----------------------------------------------------------------------------------------------------------------------------------------------------------------------------------------------------------------------------------|----------|----------|--------------|-------------------------------------|----------------------------------------|---------|-----------------|
| STATUS:                                                                                                                                                                                                                          | Released | ET3      | 10/6/2014    | INDUSTRIES, INC.                    | ASM TK 3500CP X 90                     |         |                 |
| © SNYDER INDUSTRIES INC., 2014                                                                                                                                                                                                   |          |          |              |                                     |                                        |         | SHEET<br>1 OF 1 |
| ALL DIMENSIONS, DESIGNS, AND INFORMATION ON THIS PRINT MUST BE CONSIDERED PROPRIETARY TO SNYDER INDUSTRIES, INC. AND MAY NOT BE USED. COPIED, OR DISTIBUTED WITHOUT WRITTEN PERMISSION OF AN OFFICER (OR HIS AGENT) OF THE FIRM. |          |          |              | (402) 467-5221<br>www.snydernet.com | <sup>PART NO</sup> 5600000N & 5530000N | A003555 |                 |