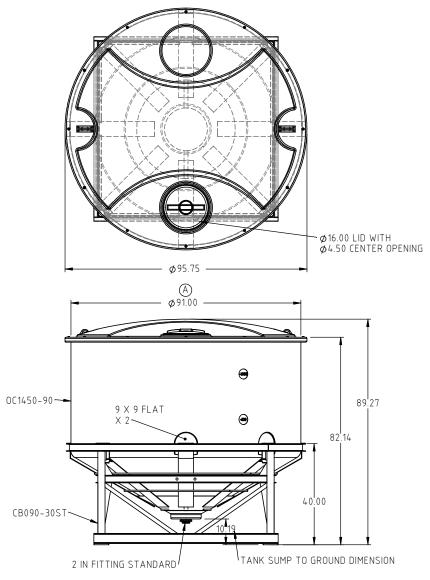

|                                                                               |                                    |                               |                                   |      | DRAWN / DATE                              | MATERIAL                  |    |
|-------------------------------------------------------------------------------|------------------------------------|-------------------------------|-----------------------------------|------|-------------------------------------------|---------------------------|----|
|                                                                               |                                    |                               |                                   |      | ADH 4/2/12                                | SEE TANK AND STAND PRINTS |    |
| А                                                                             | Ø91.00" WAS Ø90.00" ON PRINT.      |                               | ADH 5/16/17                       | 3385 | APPRD. / DATE<br>REH 7/12/12              | PRINTS                    |    |
| REV                                                                           | DESC                               | RIPTION                       | BY / DATE                         | CCN  | 11/1/12/12                                |                           |    |
| ALL DIMENSIONS ARE IN DECIMAL INCHES<br>TOLERANCES UNLESS OTHERWISE SPECIFIED |                                    |                               | THIRD ANGLE PROJECTION ANSI 14.5M |      | SHOT WEIGHT:                              | NOTES:                    | D  |
| <u>P0</u>                                                                     | POLYETHYLENE METAL DECIMAL + .125" |                               |                                   |      | SHIPPING WEIGHT: SEE TANK AND STAND PRINT |                           |    |
| ±                                                                             | 1% @ 68°F                          | FRACTION ± 1/4"<br>ANGLE ± 1° |                                   |      | FINISH:                                   |                           | SI |

## Den Hartog

Ace Roto-Mold Injection Molding Blow Molding Sowjey

4010 HOSPERS DRIVE S. BOX 425, HOSPERS, IOWA 51238-0425

DESCRIPTION

1450 GALLON, 30°, OPEN TOP CONE BOTTOM TANK AND STAND

SCALE N.S. PART NO. OC1450-90+CB090-30ST