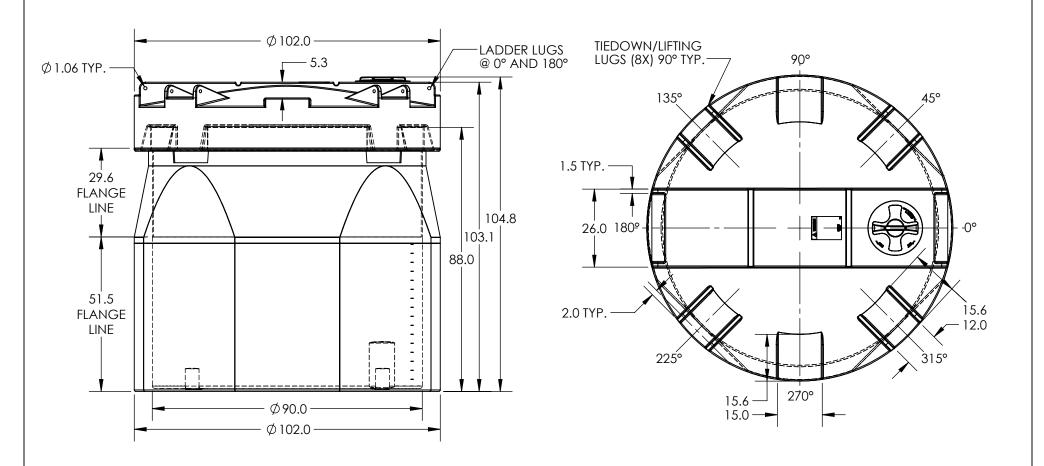

\*ALL EXTERNAL PIPING MUST BE INDEPENDENTLY SUPPORTED.
\*ONLY BASE FITTINGS TO BE LEFT INSTALLED AT TIME OF SHIPMENT PER SII PROCEDURE.
\*Consult Snyder's Guidelines for Use and Installation prior to delivery.
Available on-line at <a href="http://www.snyderindustriestanks.com/Technical">http://www.snyderindustriestanks.com/Technical</a>

ALL DIMENSIONS ARE IN INCHES, NOMINAL, & SUBJECT TO CHANGE WITHOUT NOTICE. ALL DIMENSIONS ON ROTATIONAL MOLDED PARTS ARE SUBJECT TO A  $\pm$  3% TOLERANCE.

|                                | DO NOT SCALE DRAWN BY                                                                                                                                                             |            | CHVDED                              | TITLE:          |         | REVISION        |
|--------------------------------|-----------------------------------------------------------------------------------------------------------------------------------------------------------------------------------|------------|-------------------------------------|-----------------|---------|-----------------|
| STATUS:                        | Released                                                                                                                                                                          | IGG        | INDUSTRIES, INC.                    | ASM TK 2000 CCS |         | A               |
| © SNYDER INDUSTRIES INC., 2015 |                                                                                                                                                                                   |            |                                     |                 |         | SHEET<br>1 OF 1 |
| CONSID<br>BE USED              | IENSIONS, DESIGNS, AND INFORMATION ON THIS P<br>DERED PROPRIETARY TO SNYDER INDUSTRIES, INC. A<br>N, COPIED, OR DISTRIBUTED WITHOUT WRITTEN PERN<br>R (OR HIS AGENT) OF THE FIRM. | TON YAM DA | (402) 467-5221<br>www.snydernet.com | 5570100N &      | A006233 |                 |