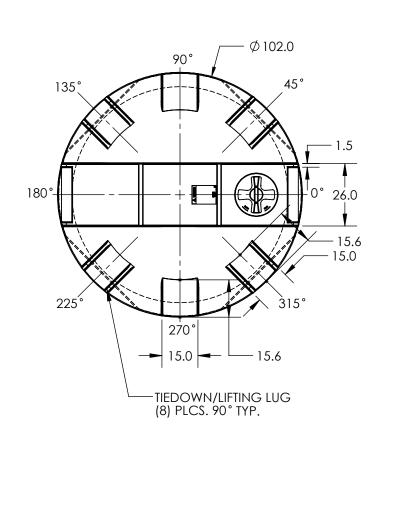

| DO NOT S                                                                                                                                                                                                                             | CALE | DRAWN BY | DATE      | CH SNVDER                                                | TITLE:                                         |                         | REVISION   |
|--------------------------------------------------------------------------------------------------------------------------------------------------------------------------------------------------------------------------------------|------|----------|-----------|----------------------------------------------------------|------------------------------------------------|-------------------------|------------|
| STATUS: Released ET3 10/6/2014   © SNYDER INDUSTRIES INC., 2014                                                                                                                                                                      |      |          | 10/6/2014 | 4700 Fremont Street                                      | ASM TK 5000 CCS                                |                         | A<br>SHEET |
| ALL DIMENSIONS DESIGNS, AND INFORMATION ON THIS PRINT MUST BE<br>CONSIDERED PROPRIETARY TO SWYDER MOUSTRIES, INC. AND MAY NOT<br>BE USED, COPED OR DISTRIBUE WITHOUT WRITTEN PERMISSION OF AN<br>OFFICER (OR HIS AGENT) OF THE FIRM. |      |          |           | Lincoln, NE 68504<br>(402) 467-5221<br>www.snydernet.com | <sup>part NO</sup> .<br>5630000N &<br>5560000N | ENG. ID. <b>A003588</b> | 1011       |