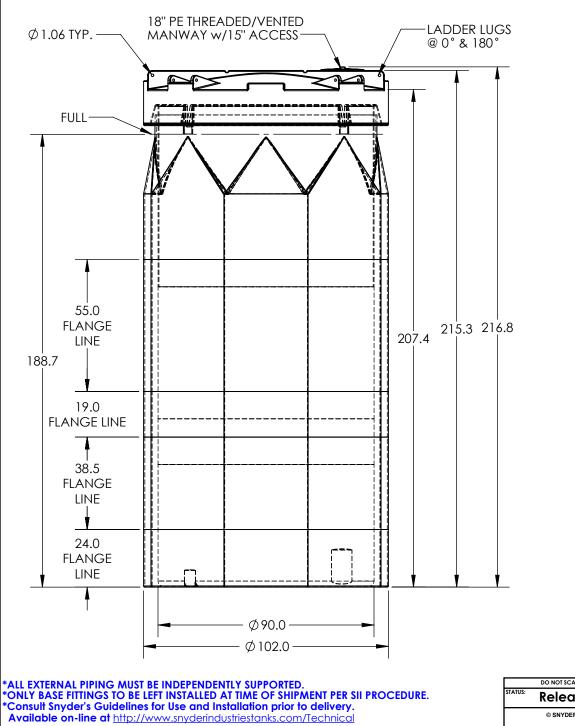

| DO NOT S                                                                                                                                                                                                                             | CALE | DRAWN BY | DATE      | CH SNVDER                                                | TITLE:                                         |                         | REVISION   |
|--------------------------------------------------------------------------------------------------------------------------------------------------------------------------------------------------------------------------------------|------|----------|-----------|----------------------------------------------------------|------------------------------------------------|-------------------------|------------|
| STATUS: Released ET3 10/6/2014   © SNYDER INDUSTRIES INC., 2014                                                                                                                                                                      |      |          | 10/6/2014 | 4700 Fremont Street                                      | ASM TK 5000 CCS                                |                         | A<br>SHEET |
| ALL DIMENSIONS DESIGNS, AND INFORMATION ON THIS PRINT MUST BE<br>CONSIDERED PROPRIETARY TO SWYDER MOUSTRIES, INC. AND MAY NOT<br>BE USED, COPED OR DISTRIBUE WITHOUT WRITTEN PERMISSION OF AN<br>OFFICER (OR HIS AGENT) OF THE FIRM. |      |          |           | Lincoln, NE 68504<br>(402) 467-5221<br>www.snydernet.com | <sup>part NO</sup> .<br>5630000N &<br>5560000N | ENG. ID. <b>A003588</b> | 1011       |