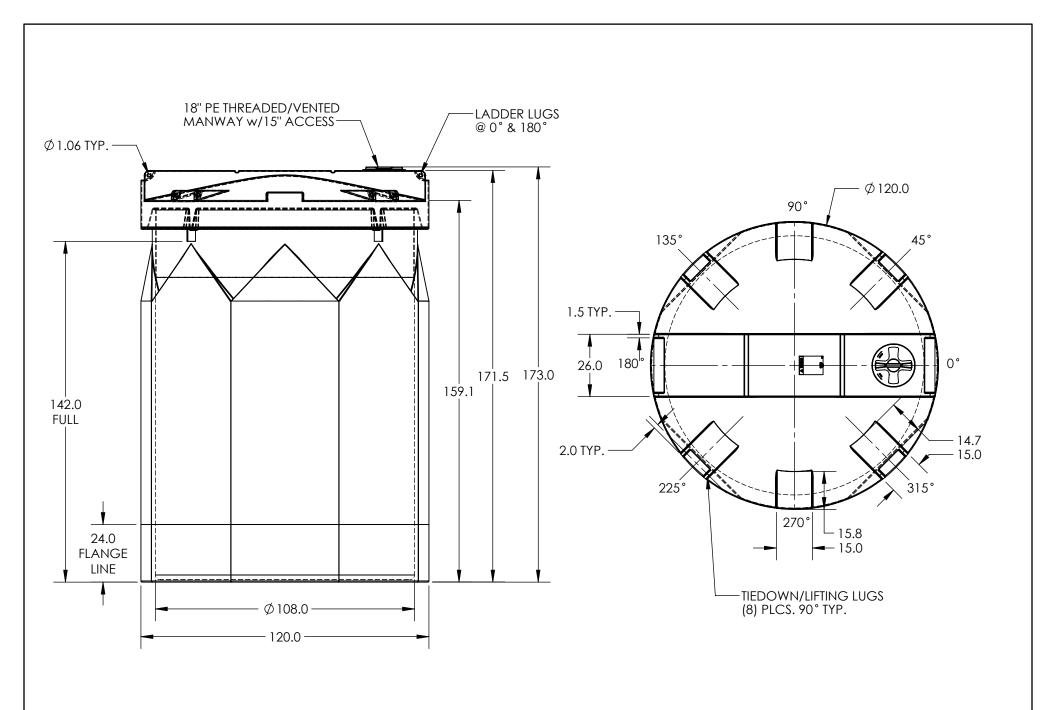

\*ALL EXTERNAL PIPING MUST BE INDEPENDENTLY SUPPORTED.
\*ONLY BASE FITTINGS TO BE LEFT INSTALLED AT TIME OF SHIPMENT PER SII PROCEDURE.
\*Consult Snyder's Guidelines for Use and Installation prior to delivery.
Available on-line at <a href="http://www.snyderindustriestanks.com/Technical">http://www.snyderindustriestanks.com/Technical</a>

ALL DIMENSIONS ARE IN INCHES, NOMINAL, & SUBJECT TO CHANGE WITHOUT NOTICE. ALL DIMENSIONS ON ROTATIONAL MOLDED PARTS ARE SUBJECT TO A  $\pm$  3% TOLERANCE.

| DO NOT SCALE                                                                                                                                                                                                                      | DRAWN BY | DATE      | OH CHVDER                           | TITLE:                 |         | REVISION        |
|-----------------------------------------------------------------------------------------------------------------------------------------------------------------------------------------------------------------------------------|----------|-----------|-------------------------------------|------------------------|---------|-----------------|
| STATUS: Released                                                                                                                                                                                                                  | ET3      | 10/6/2014 | INDUSTRIES, INC.                    | ASM TK 5500CP X 108    |         |                 |
| © SNYDER INDUSTRIES INC., 2014                                                                                                                                                                                                    |          |           |                                     |                        |         | SHEET<br>1 OF 1 |
| ALL DIMENSIONS, DESIGNS, AND INFORMATION ON THIS PRINT MUST BE CONSIDERED PROPRIETARY TO SNYDER INDUSTRIES, INC. AND MAY NOT BE USED, COPIED, OR DISTRIBUTED WITHOUT WRITTEN PERMISSION OF AN OFFICER (OR HIS AGENT) OF THE FIRM. |          |           | (402) 467-5221<br>www.snydernet.com | 5660000N &<br>5640000N | A003589 | ,               |