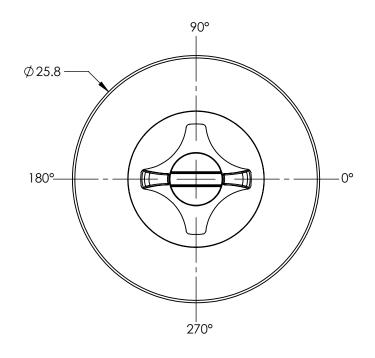

\*ALL EXTERNAL PIPING MUST BE INDEPENDENTLY SUPPORTED.
\*ONLY BASE FITTINGS TO BE LEFT INSTALLED AT TIME OF SHIPMENT PER SII PROCEDURE.
\*Consult Snyder's Guidelines for Use and Installation prior to delivery.
Available on-line at <a href="http://www.snyderindustriestanks.com/Technical">http://www.snyderindustriestanks.com/Technical</a>

ALL DIMENSIONS ARE IN INCHES, NOMINAL, & SUBJECT TO CHANGE WITHOUT NOTICE. ALL DIMENSIONS ON ROTATIONAL MOLDED PARTS ARE SUBJECT TO A  $\pm$  3% TOLERANCE.

DO NOT SCALE INDUSTRIES, INC. **ASM TK 60VFT X 22 DCT** Released © SNYDER INDUSTRIES INC., 2017 ALL DIMENSIONS, DESIGNS, AND INFORMATION ON THIS PRINT MUST BE CONSIDERED PROPRIETARY TO SNYDER INDUSTRIES, INC. AND MAY NOT BE USED, COPIED, OR DISTRIBUTED WITHOUT WRITTEN PERMISSION OF AN OFFICER (OR HIS AGENT) OF THE FIRM. (402) 467-5221 www.snydernet.com 5680002N\_\_\_01