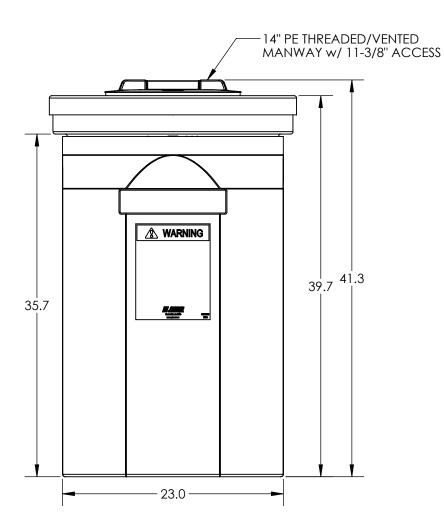

\*ALL EXTERNAL PIPING MUST BE INDEPENDENTLY SUPPORTED.
\*ONLY BASE FITTINGS TO BE LEFT INSTALLED AT TIME OF SHIPMENT PER SII PROCEDURE.
\*Consult Snyder's Guidelines for Use and Installation prior to delivery.
Available on-line at <a href="http://www.snyderindustriestanks.com/Technical">http://www.snyderindustriestanks.com/Technical</a>

ALL DIMENSIONS ARE IN INCHES, NOMINAL, & SUBJECT TO CHANGE WITHOUT NOTICE. ALL DIMENSIONS ON ROTATIONAL MOLDED PARTS ARE SUBJECT TO A  $\pm$  3% TOLERANCE.

DO NOT SCALE INDUSTRIES, INC. **ASM TK 60VFT X 22 DCT** Released © SNYDER INDUSTRIES INC., 2017 ALL DIMENSIONS, DESIGNS, AND INFORMATION ON THIS PRINT MUST BE CONSIDERED PROPRIETARY TO SNYDER INDUSTRIES, INC. AND MAY NOT BE USED, COPIED, OR DISTRIBUTED WITHOUT WRITTEN PERMISSION OF AN OFFICER (OR HIS AGENT) OF THE FIRM. (402) 467-5221 www.snydernet.com 5680002N\_\_\_01