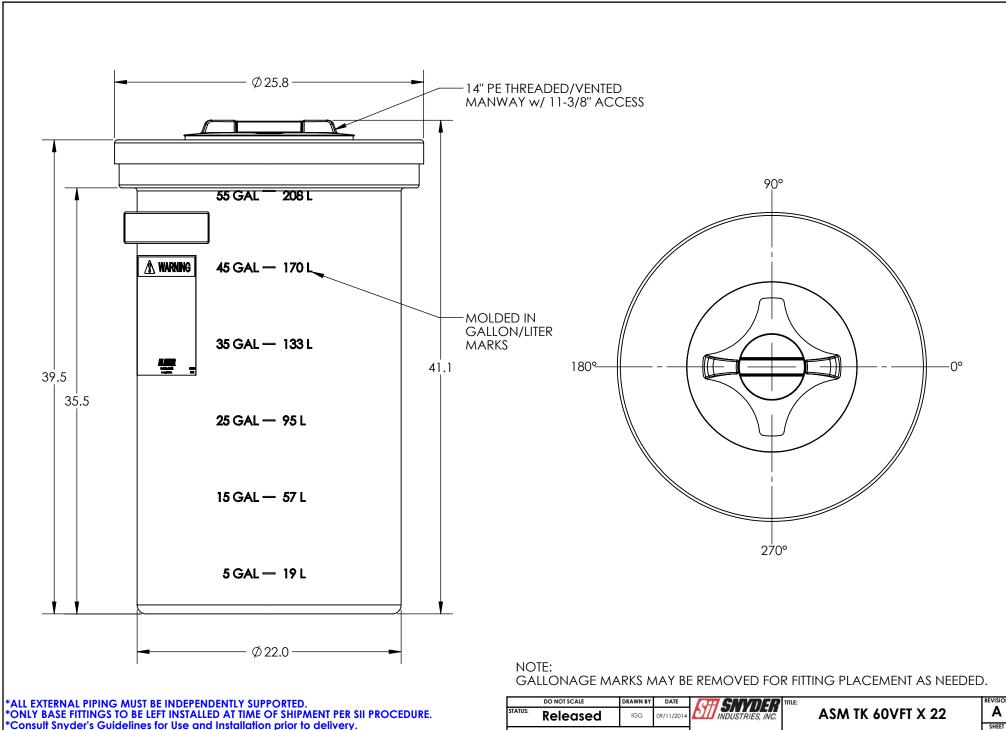

\*Consult Snyder's Guidelines for Use and Installation prior to delivery. Available on-line at http://www.snyderindustriestanks.com/Technical

ALL DIMENSIONS ARE IN INCHES, NOMINAL, & SUBJECT TO CHANGE WITHOUT NOTICE. ALL DIMENSIONS ON ROTATIONAL MOLDED PARTS ARE SUBJECT TO A ± 3% TOLERANCE.